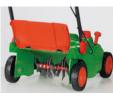

| •                                           | •                                           | 0                                           |
| Weight                                                                                                                                 | 2,4 kg                                               | 11 kg                                       | 21 kg                                       | 22 kg                                       | 26 kg                                       | 27 kg                                       | 33 kg                                       |

**O** Not standard **•** Standard The right to make technical amendments reserved

The steel tine roller thoroughly removes moss growing on the surface.







Grass catcher and open chute



| Accesso<br>BRILL g |
|--------------------|
|                    |
| BRIL               |

| ssories:        |                 |                  |                 |                     |                 |  |
|-----------------|-----------------|------------------|-----------------|---------------------|-----------------|--|
| L grass catcher |                 | for 30 VE and 32 | 2 VE            | for 36 VE, 38 VE up | nd 40 VB        |  |
|                 | Art n           | 62073            |                 | 62070               |                 |  |
| EAN Code        |                 | e 40 09093 00101 | 40 09093 001013 |                     | 40 09093 620702 |  |
|                 | Volum           | e 35 l           |                 | 501